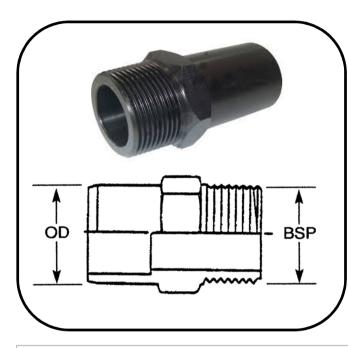

## Adaptors

Butt Weld short spigot SDR11 PE100 Black

| Male |       |
|------|-------|
| OD   | BSP   |
| 25   | 3/4   |
| 32   | 1     |
| 40   | 1     |
| 40   | 1 1/4 |
| 40   | 1 1/2 |
| 50   | 1 1/2 |
| 63   | 2     |
| 63   | 2 1/2 |
| 75   | 2 1/2 |
| 90   | 3     |
| 110  | 4     |

## **PE BSP Threaded Adaptors**

Suitable for butt welding or insertion welding.

The threads are BSP and suitable for limited applications. This is due to the physical properties of PE100 polyethylene . Consideration should be given to the thermal expansion characteristics and tensile strength of the threads when tightening onto metal connections.