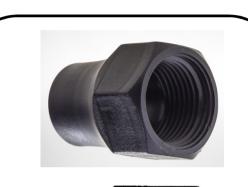

| Female |       |
|--------|-------|
| OD     | BSP   |
| 20     | 1/2   |
| 25     | 3/4   |
| 32     | 1     |
| 40     | 11/4  |
| 50     | 11/2  |
| 63     | 2     |
| 75     | 2 1/2 |

## **PE BSP Threaded Adaptors**

Suitable for butt welding or insertion welding.

The threads are BSP and suitable for limited applications. This is due to the physical properties of PE100 polyethylene . Consideration should be given to the thermal expansion characteristics and tensile strength of the threads when tightening onto metal connections.