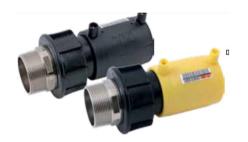

4   |
| 32   | 1     |
| 40   | 1     |
| 40   | 1 1/4 |
| 40   | 1 1/2 |
| 50   | 1 1/2 |
| 63   | 2     |
| 63   | 2 1/2 |
| 75   | 2 1/2 |
| 90   | 3     |
| 110  | 4     |



| Female |       |
|--------|-------|
| OD     | BSP   |
| 20     | 1/2   |
| 25     | 3/4   |
| 32     | 1     |
| 40     | 11/4  |
| 50     | 11/2  |
| 63     | 2     |
| 75     | 2 1/2 |

## **PE BSP Threaded Adaptors**

Suitable for butt welding or insertion welding.

The threads are BSP and suitable for limited applications. This is due to the physical properties of PE100 polyethylene . Consideration should be given to the thermal expansion characteristics and tensile strength of the threads when tightening onto metal connections.

For maximum strength, refer to Electrofusion Transition couplings with



OD



BSP